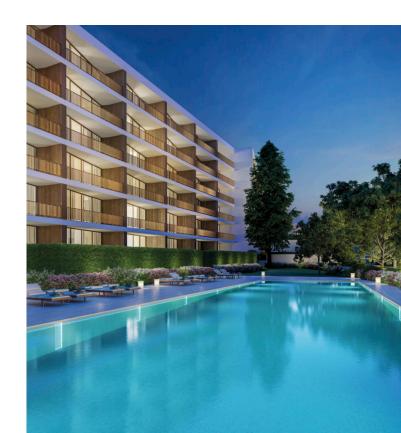

Legacy comprises both apartments and townhouses, the latter all having a private swimming pool and garage.

#### **SOLUTION**

To meet the strict acoustic requirements, the swimming pools located on the second and sixth floor in the apartment building, needed to be isolated from the rest of the structure. A special vibration isolation system based on the Stravifloor Deck system was designed to decouple both pools.