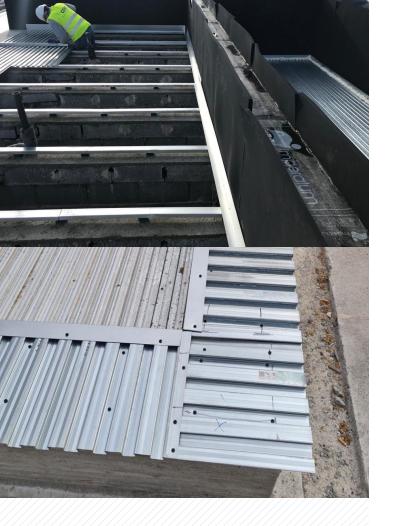

A **Stravifloor Deck** concrete floating slab made of punctual bearings, proprietary channels and a dovetail metal deck supports and decouples the pools from their surroundings. The system was designed to reach a natural frequency of 8 Hz.

Between the structural walls and the sides of the pool, a Stravibase Lateral elastomeric mat was installed.