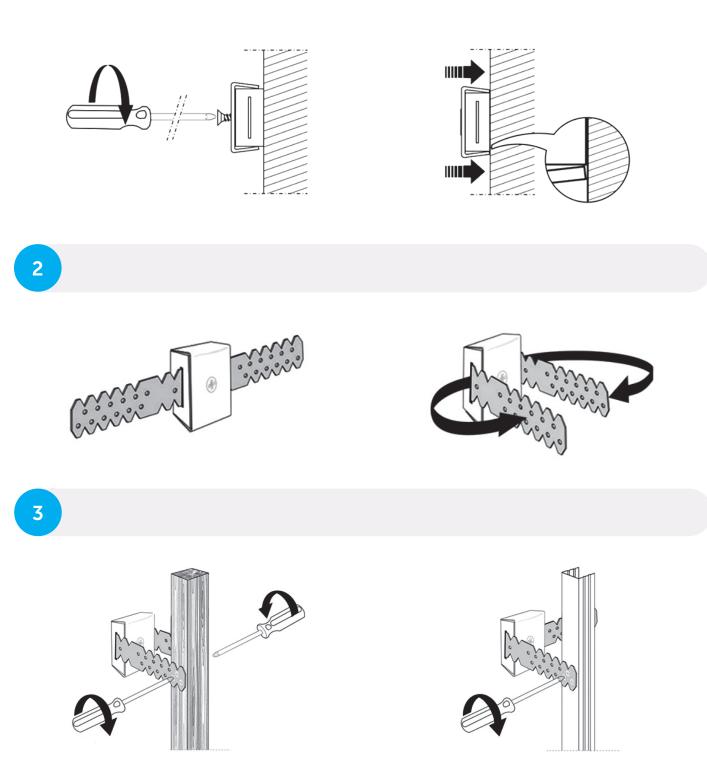

nents

- Ink marker
- Pocket tape measure
- Cross line laser (optional)
- Chalk line with gear ratio
- Drilling machine
- Battery powered or manual screwdriver
- Personal protective equipment (PPE)

## Description

Stravilink QR acoustic brackets are designed to isolate dry wall constructions from the base wall, improving the acoustic performance of the wall.

Stravilink QR up to 16 kg

Supplied without fixings • Use devices suitable for the wall material type and load • Perimeter decoupling to be foreseen for ceiling/wall suspension • Distribution of the hangers as per above load capacity range and according to wall system supplier instructions • For more info check: www.cdm-stravitec.com/en-uk/solutions/stravilink-qr





Use fixing devices suitable for the wall material type and load.



## DISCLAIMER

This information is accurate to the best of our knowledge at the time of issue. Information, data and recommendations provided are based on industry accepted testing and prior product usage. It is intended as descriptive of the general capabilities and performance of our products and does not endorse applicability for any particular project. We reserve the right to change products, performance, and data without notice. This document replaces all information supplied prior to the publication hereof.

CE