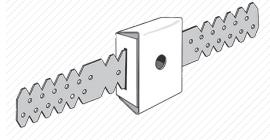

## Description

Stravilink QR acoustic brackets are designed to isolate dry wall constructions from the base wall, improving the acoustic performance of the wall.

Stravilink QR up to 16 kg

Supplied without fixings • Use devices suitable for the wall material type and load • Perimeter decoupling to be foreseen for ceiling/wall suspension • Distribution of the hangers as per above load capacity range and according to wall system supplier instructions • For more info check: www.cdm-stravitec.com/en-uk/solutions/stravilink-qr