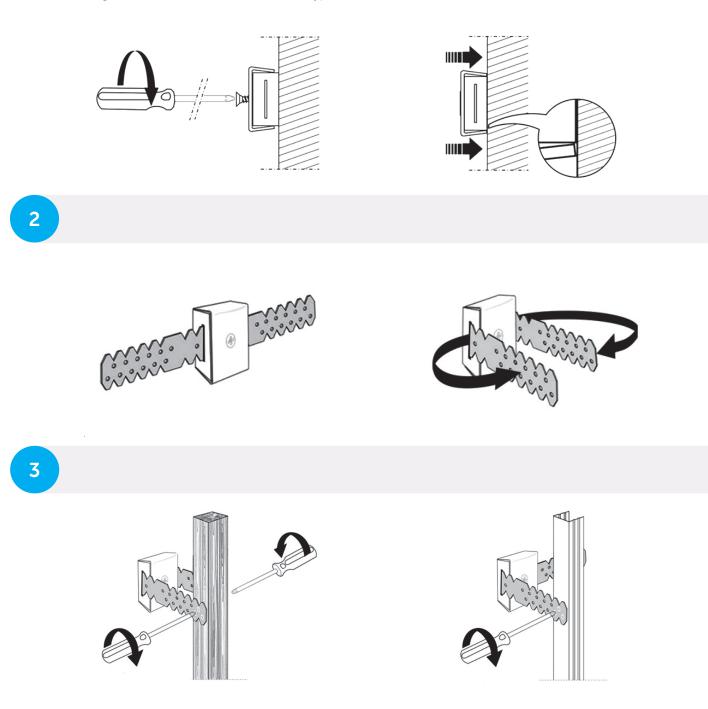

Suplied without fixings • Use devices suitable for the wall material type and load • Perimeter decoupling to be foreseen for ceiling/wall suspension • Distribution of the hangers as per above load capacity range and according to wall system supplier instructions • For more info check: www.cdmstravitec.com

CANADA 100 SUNRISE AVENUE, UNIT 202, TORONTO, ONTARIO, M4A 1B3 / T (905) 265-7401 UNITED STATES 342 N. QUEEN ST., WAREHOUSE D, LANCASTER, PA 17603 / T (888) 454-6236 INFO-CA@CDM-STRAVITEC.COM / INFO-US@CDM-STRAVITEC.COM / WWW.CDM-STRAVITEC.COM Use fixing devices suitable for the wall material type and load.