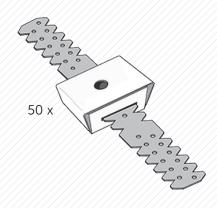

## Description

Stravilink QR acoustic brackets are designed to isolate dry wall constructions from the base wall, improving the acoustic performance of the wall.

Stravilink QR-150

10 Kg (22 lbs) → 20 Kg (44 lbs)

Suplied without fixings • Use devices suitable for the wall material type and load • Perimeter decoupling to be foreseen for ceiling/wall suspension • Distribution of the hangers as per above load capacity range and according to wall system supplier instructions • For more info check: www.cdmstravitec.com