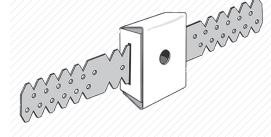

## Description

Stravilink QR acoustic brackets are designed to isolate dry wall constructions from the base wall, improving the acoustic performance of the wall.

Suplied without fixings • Use devices suitable for the wall material type and load • Perimeter decoupling to be foreseen for ceiling/wall suspension • Distribution of the hangers as per above load capacity range and according to wall system supplier instructions • For more info check: www.cdm-stravitec.com