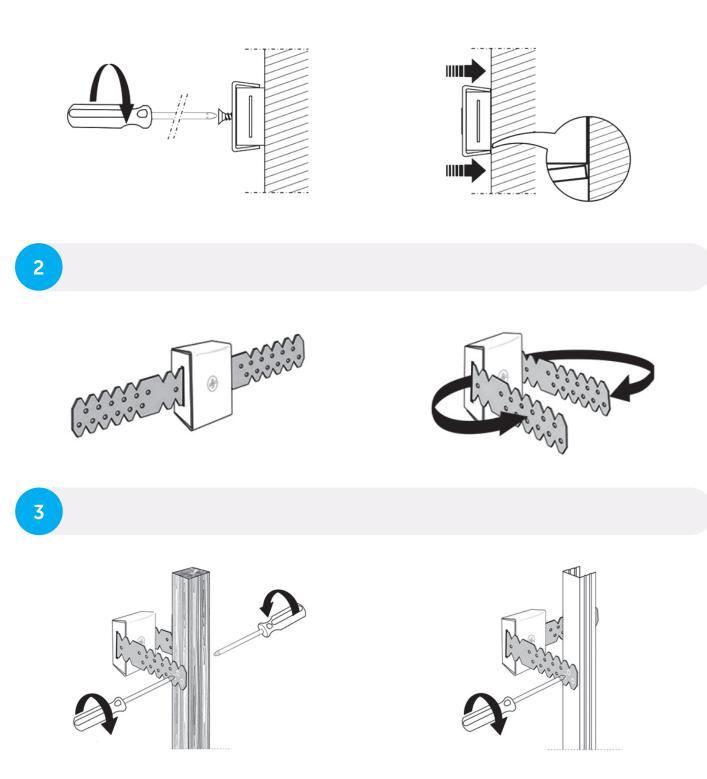

## Installation Tools and Components

- Ink marker
- Pocket tape measure
- Cross line laser (optional)
- Chalk line with gear ratio
- Drilling machine
- Battery powered or manual screwdriver
- Personal protective equipment (PPE)

## Description

Stravilink QR acoustic brackets are designed to isolate dry wall constructions from the base wall, improving the acoustic performance of the wall.

Suplied without fixings • Use devices suitable for the wall material type and load • Perimeter decoupling to be foreseen for ceiling/wall suspension • Distribution of the hangers as per above load capacity range and according to wall system supplier instructions • For more info check: www.cdm-stravitec.com

Use fixing devices suitable for the wall material type and load.