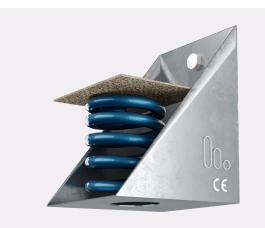

## **Stravilink PRJ**<sup>\*</sup> Datasheet

Stravilink PRJ is a Spring Isolation Joist Hanger designed to support suspended ceiling systems, optimising sound insulation between vertically stacked rooms.

\*Previously known as CDM-PRJ

- 1. Wall
- 2. Flooring
- **3**. Stravilink PRJ

Absorption layer
Floor joist