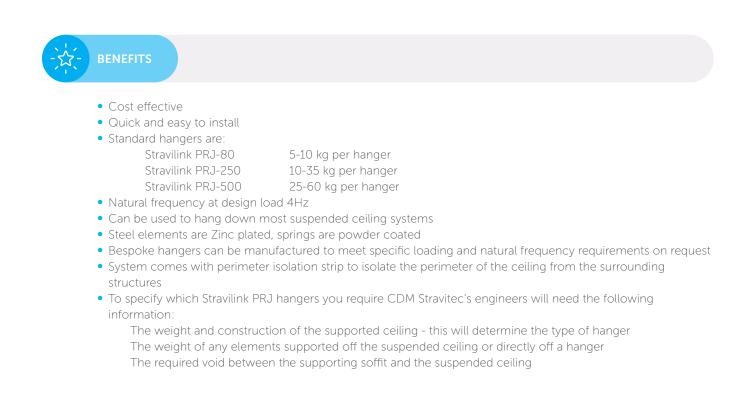

## stravilec

## **Stravilink PRJ**<sup>\*</sup> Datasheet

Stravilink PRJ is a Spring Isolation Joist Hanger designed to support suspended ceiling systems, optimising sound insulation between vertically stacked rooms.



\*Previously known as CDM-PRJ



- 1. Wall
- 2. Flooring
- **3**. Stravilink PRJ

Absorption layer
Floor joist

## DISCLAIMER

This information is accurate to the best of our knowledge at the time of issue. Information, data and recommendations provided are based on industry accepted testing and prior product usage. It is intended as descriptive of the general capabilities and performance of our products and does not endorse applicability for any particular project. We reserve the right to change products, performance, and data without notice. This document replaces all information supplied prior to the publication hereof.