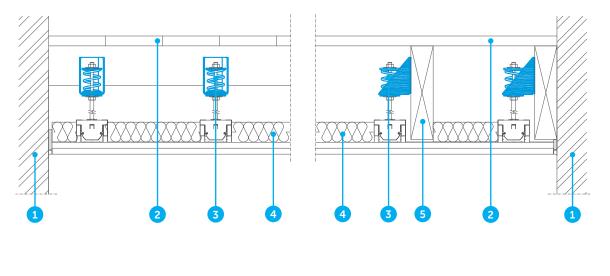

\*Previously known as CDM-PRJ

- 1. Wall
- 2. Flooring
- **3**. Stravilink PRJ

Absorption layer
Floor joist