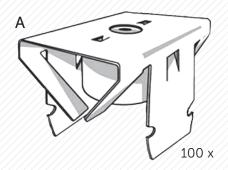

## Description

Stravilink CC40 Elastomer Acoustic Suspension Hangers have been designed to suspend acoustic ceilings using 47 mm (1-27/32") standard profile (or CDM Stravitec U Profile), improving airborne isolation performance.

Suplied without fixings • Use devices suitable for the wall material type and load • Perimeter decoupling to be foreseen for ceiling/wall suspension • Distribution of the hangers as per above load capacity range and according to wall system supplier instructions • For more info check: www.cdmstravitec.com