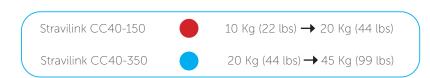

## Description

Stravilink CC40 Elastomer Acoustic Suspension Hangers have been designed to suspend acoustic ceilings using 47 mm (1-27/32") standard profile (or CDM Stravitec U Profile), improving airborne isolation performance.

Suplied without fixings • Use devices suitable for the wall material type and load • Perimeter decoupling to be foreseen for ceiling/wall suspension • Distribution of the hangers as per above load capacity range and according to wall system supplier instructions • For more info check: www.cdmstravitec.com