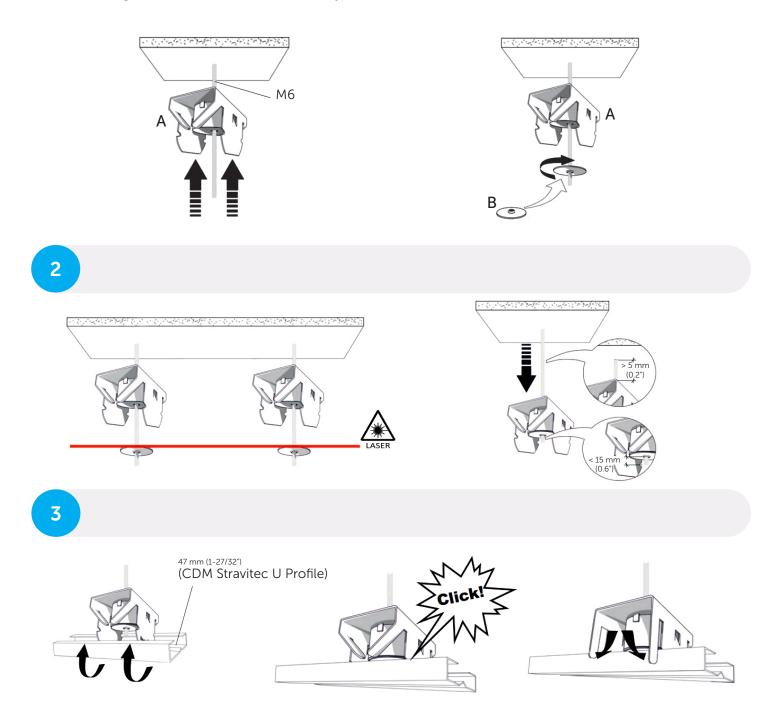

## Description

Stravilink CC40 Elastomer Acoustic Suspension Hangers have been designed to suspend acoustic ceilings using 47 mm (1-27/32") standard profile (or CDM Stravitec U Profile), improving airborne isolation performance.