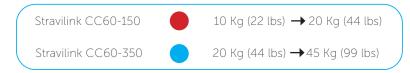

## Description

Stravilink CC60 Elastomer Acoustic Suspension Hangers have been designed to suspend acoustic ceilings using 60 mm (2-23-64") standard profile (or CDM Stravitec GK1 Profile), improving airborne isolation performance.

Suplied without fixings • Use devices suitable for the wall material type and load • Perimeter decoupling to be foreseen for ceiling/wall suspension • Distribution of the hangers as per above load capacity range and according to wall system supplier instructions • For more info check: www.cdm-stravitec.com