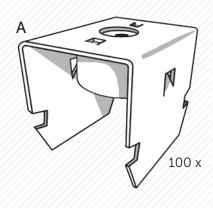

## Description

Stravilink CC60 Elastomer Acoustic Suspension Hangers have been designed to suspend acoustic ceilings using 60 mm (2-23-64") standard profile (or CDM Stravitec GK1 Profile), improving airborne isolation performance.