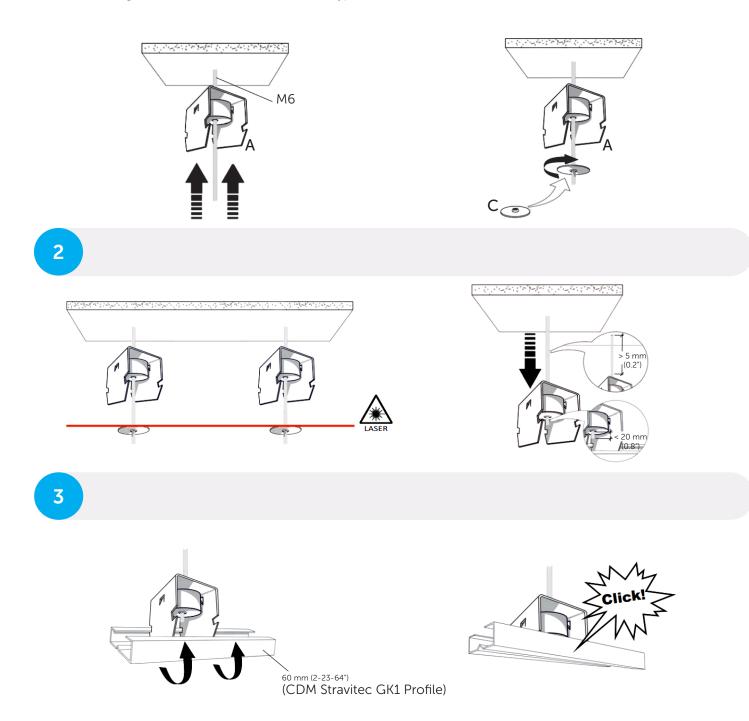

## Description

Stravilink CC60 Elastomer Acoustic Suspension Hangers have been designed to suspend acoustic ceilings using 60 mm (2-23-64") standard profile (or CDM Stravitec GK1 Profile), improving airborne isolation performance.