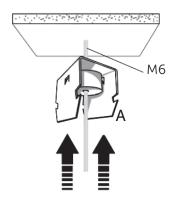

ne laser
- Chalk line with gear ratio
- Drilling machine
- Battery powered screwdriver
- Personal protective equipment (PPE)

### Description

Stravilink CC60 Elastomer Acoustic Suspension Hangers have been designed to suspend acoustic ceilings using 60 mm standard profile (or CDM Stravitec GK1 Profile), improving airborne isolation performance.

Stravilink CC60-150



10 → 20 Kg

Stravilink CC60-350



20 → 45 Kg



Suplied without fixings • Use devices suitable for the wall material type and load • Perimeter decoupling to be foreseen for ceiling/wall suspension • Distribution of the hangers as per above load capacity range and according to wall system supplier instructions • For more info check: www.cdm-stravitec.com





Use fixing devices suitable for the wall material type and load.





2





3





#### **DISCLAIMER**

This information is accurate to the best of our knowledge at the time of issue. Information, data and recommendations provided are based on industry accepted testing and prior product usage. It is intended as descriptive of the general capabilities and performance of our products and does not endorse applicability for any particular project. We reserve the right to change products, performance, and data without notice. This document replaces all information supplied prior to the publication hereof.