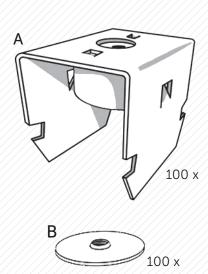

### Description

Stravilink CC60 Elastomer Acoustic Suspension Hangers have been designed to suspend acoustic ceilings using 60 mm standard profile (or CDM Stravitec GK1 Profile), improving airborne isolation performance.

Stravilink CC60-150

10 → 20 Kg

Stravilink CC60-350

20 → 45 Kg

Suplied without fixings • Use devices suitable for the wall material type and load • Perimeter decoupling to be foreseen for ceiling/wall suspension • Distribution of the hangers as per above load capacity range and according to wall system supplier instructions • For more info check: www.cdm-stravitec.com