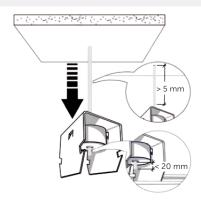

### Description

Stravilink CC60 Elastomer Acoustic Suspension Hangers have been designed to suspend acoustic ceilings using 60 mm standard profile (or CDM Stravitec GK1 Profile), improving airborne isolation performance.