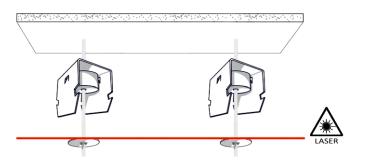

## Installation Tools and Components

- Ink marker
- Pocket tape measure
- Cross line laser
- Chalk line with gear ratio
- Drilling machine
- Battery powered screwdriver
- Personal protective equipment (PPE)