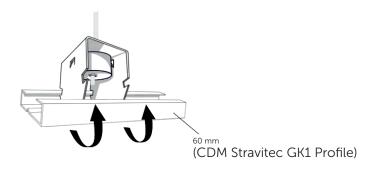

### Description

Stravilink CC60 Elastomer Acoustic Suspension Hangers have been designed to suspend acoustic ceilings using 60 mm standard profile (or CDM Stravitec GK1 Profile), improving airborne isolation performance.