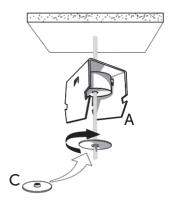

laser
- Chalk line with gear ratio
- Drilling machine
- Battery powered screwdriver
- Personal protective equipment (PPE)

### Description

Stravilink CC60 Elastomer Acoustic Suspension Hangers have been designed to suspend acoustic ceilings using 60 mm standard profile (or CDM Stravitec GK1 Profile), improving airborne isolation performance.

Stravilink CC60-150



10 → 20 Kg

Stravilink CC60-350



20 → 45 Kg



Suplied without fixings • Use devices suitable for the wall material type and load • Perimeter decoupling to be foreseen for ceiling/wall suspension • Distribution of the hangers as per above load capacity range and according to wall system supplier instructions • For more info check: www.cdm-stravitec.com





Use fixing devices suitable for the wall material type and load.





2





3





#### **DISCLAIMER**

This information is accurate to the best of our knowledge at the time of issue. Information, data and recommendations provided are based on industry accepted testing and prior product usage. It is intended as descriptive of the general capabilities and performance of our products and does not endorse applicability for any particular project. We reserve the right to change products, performance, and data without notice. This document replaces all information supplied prior to the publication hereof.