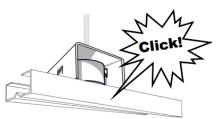

### Description

Stravilink CC60 Elastomer Acoustic Suspension Hangers have been designed to suspend acoustic ceilings using 60 mm standard profile (or CDM Stravitec GK1 Profile), improving airborne isolation performance.